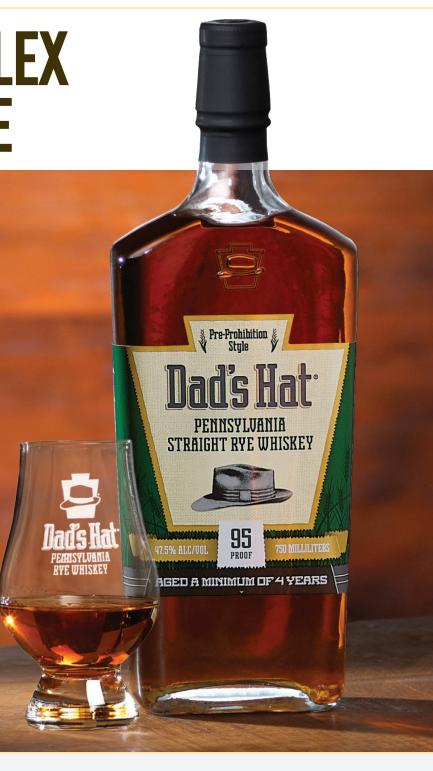

## This is what a Pennsylvania Rye is supposed to be.

This Pre-Prohibition Style Straight Pennsylvania Rye is made with locally grown rye grain and selected 2-row malt no corn, in a sweet mash process. After distillation on our pot still, we age it for over 4 years in 53 gallon, Missouri Oak barrels.

## DAD'S HAT® PENNSYLVANIA STRAIGHT RYE WHISKEY 47.5% ABV (95 PROOF) 750 ML 6 BOTTLES/CASE UPC: 8-58588-00309-4